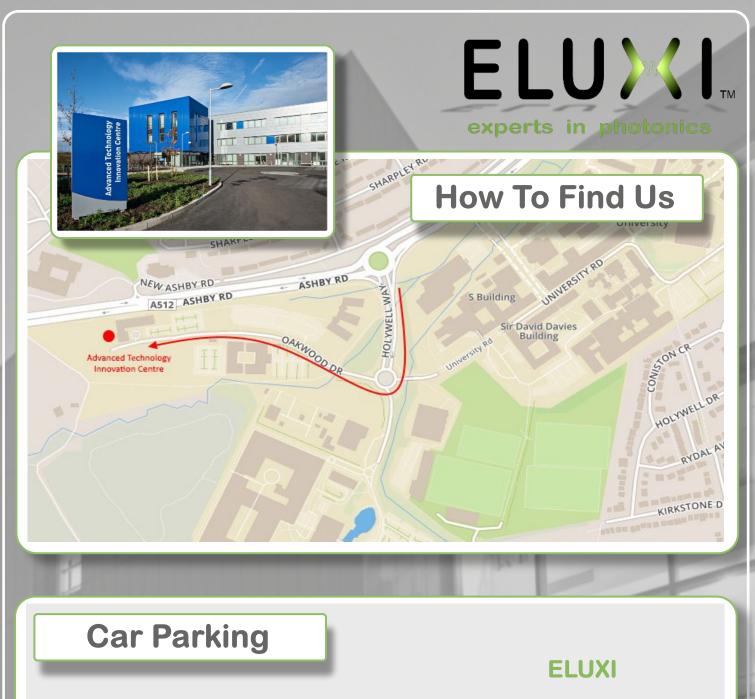

# How To Find Us

UNIVERSITY RD

STON CR

HOLYWELL DR

RYDALA

TONE D

Sir David Davies Building

Use LE11 3QF for SatNav:

Advanced Technology Innovation Centre

- Exit M1 at Junction 23
- Follow A512 for ½ mile, direction Loughborough
- Turn right onto Holywell Way for Loughborough University, West Entrance
- Request Car Park Pass from Gate Security
- Turn right at roundabout onto Oakwood Drive
- Arrive at Advanced Innovation Technology Centre

NEW ASHBY RD

A512 ASHBY RD

ASHBY RD

OAKWOOI

HOLYWELL WAY